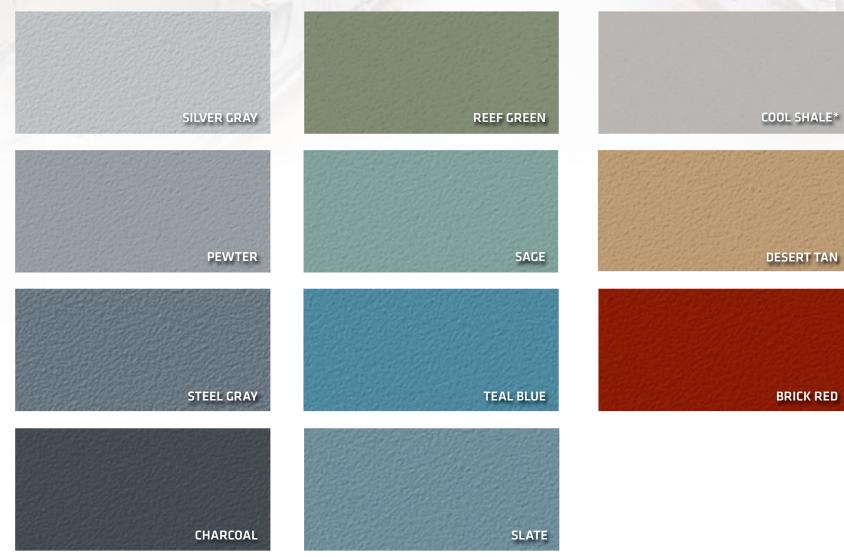

<sup>\*</sup> Silver Gray and Cool Shale colours require two coats of Stonkote. Silver Gray and Cool Shale are not available in the Stonclad UT system.

All samples shown are coated. Stonhard coatings include high solids and solvent based epoxies and urethanes. All coatings are available in the colours shown here in addition to Clear, Black and OSHA Safety Yellow. Urethane coatings are also available in White.

Colour matching available with additional lead time, minimum order requirements and a slight premium.

Colour reproductions are as accurate as modern photography and quality printing methods can produce.

For actual colour please request a sample at www.stonhard.com.

© 2022 Stonhard